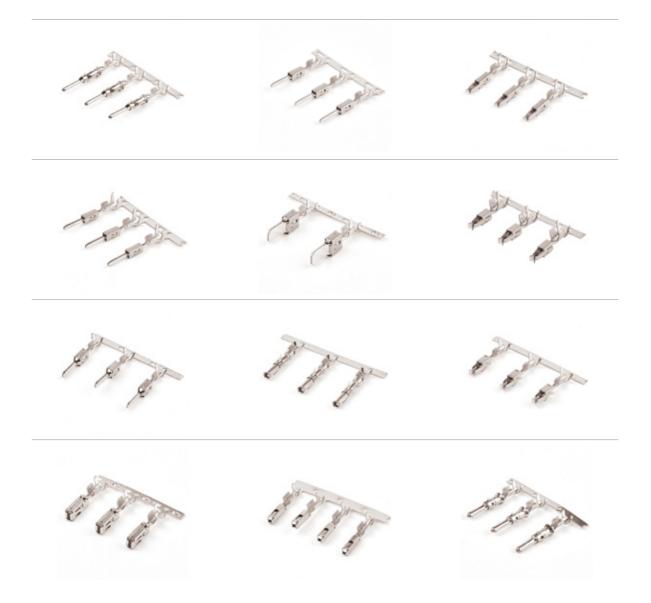

# TERMINALS

There are currently about 400 terminal models and metal products, mainly used in passenger cars, commercial vehicles, construction machinery, agricultural machinery, buses, and industrial control, with about 30 new models added each year.