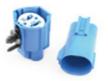

# CONNECTOR

There are currently about 2,000 connector models, mainly used in passenger cars, commercial vehicles, construction machinery, agricultural machinery, buses, and industrial control, with about 150 new models added each year.