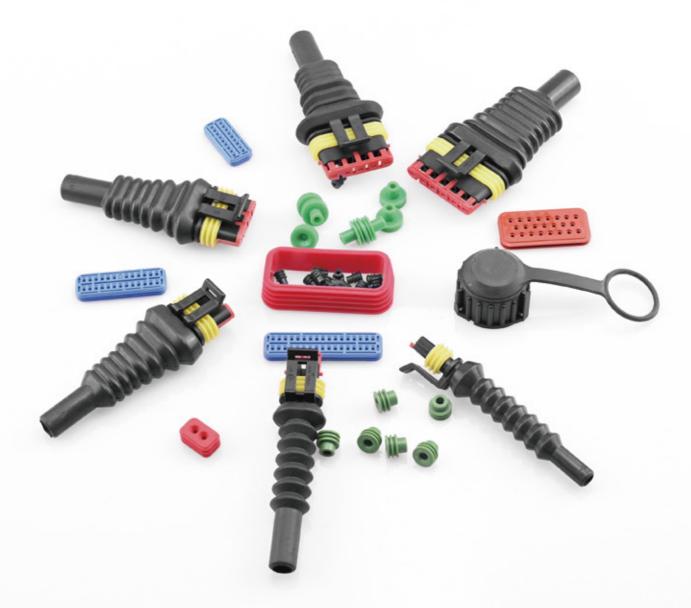

### **RUBBER PARTS**

Currently, XF company has hundreds of rubber products, including silicone seal, rubber outlet covers, rubber tail covers, dust covers, and it adds many new types every year. It also has a fully automatic optical inspection equipment to ensure excellent quality and consistency of products.