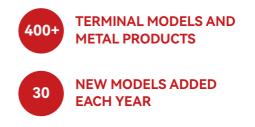

# TERMINALS

There are currently about 400 terminal models and metal products, mainly used in passenger cars, commercial vehicles, construction machinery, agricultural machinery, buses, and industrial control, with about 30 new models added each year.