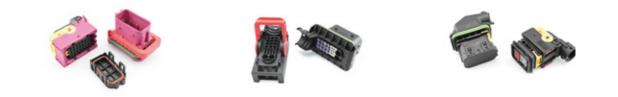

# CONNECTOR

There are currently about 2,000 connector models, mainly used in passenger cars, commercial vehicles, construction machinery, agricultural machinery, buses, and industrial control, with about 150 new models added each year.