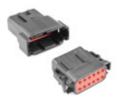

# CONNECTOR

There are currently about 2,000 connector models, mainly used in passenger cars, commercial vehicles, construction machinery, agricultural machinery, buses, and industrial control, with about 150 new models added each year.