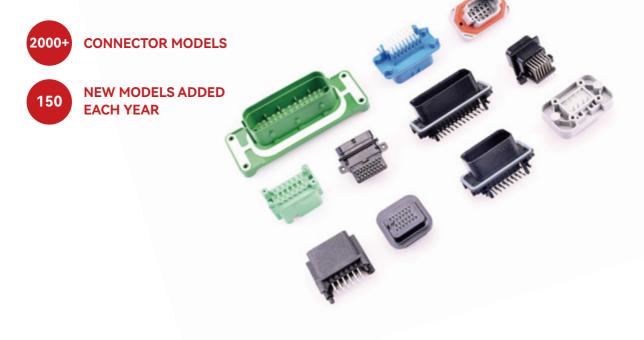

# CONNECTOR

There are currently about 2,000 connector models, mainly used in passenger cars, commercial vehicles, construction machinery, agricultural machinery, buses, and industrial control, with about 150 new models added each year.